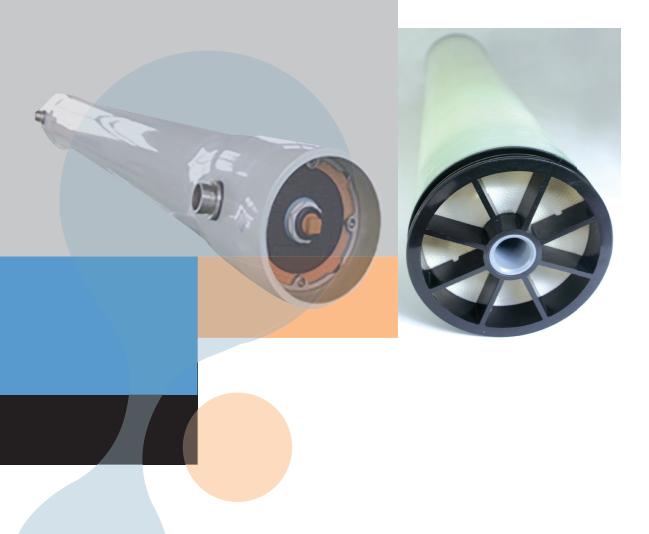

## HOUSING FOR PRAIX MEMBRANES SERIES HPR FV

## HOUSING STANDARD specifications HPR FV

| SERIES                                                                                                                                    | SIDE PORT SERIES | END PORT SERIES | OPERATING PRESSURE |      | MATERIAL |
|-------------------------------------------------------------------------------------------------------------------------------------------|------------------|-----------------|--------------------|------|----------|
|                                                                                                                                           |                  |                 | PSI                | BAR  |          |
| 2.5" series (1 elements)                                                                                                                  |                  | 2540E300-X W/B  | 300                | 20   | PRFV     |
| 4" series (1 to 4 elements)                                                                                                               |                  | 40E150-X W/B    | 150                | 10   | PRFV     |
| 4" series (1 to 4 elements)                                                                                                               | 40E300-X W/B     | 300             | 20                 | PRFV |          |
| 4" series (1 to 4 elements)                                                                                                               |                  | 40E450-X W/B    | 450                | 30   | PRFV     |
| 8" series (1 to 7 elements)                                                                                                               | 80S150-X W/B     | 80E150-X W/B    | 150                | 10   | PRFV     |
| 8" series (1 to 7 elements)                                                                                                               | 80S300-X W/B     | 80E300-X W/B    | 300                | 20   | PRFV     |
| 8" series (1 to 7 elements)                                                                                                               | 80S450-X W/B     | 80E450-X W/B    | 450                | 30   | PRFV     |
| Note: the glass-fiber reinforced pressure vessels with special structures and pressure grades can be customized for large numbers orders. |                  |                 |                    |      |          |